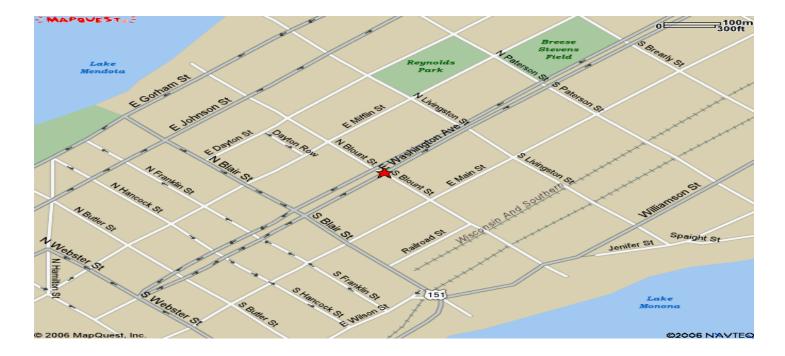

The Brink Lounge is located at 701 East Washington Ave., on the corner of East Washington Ave. and South Blount Street.

Parking is available on site in the parking lot located behind the building.

Additional parking is located off of East Main Street and Railroad Street in the Good Neighbor parking lot.

#### **DIRECTIONS TO ADDITIONAL PARKING:**

- I. Turn right onto E. Main Street from S. Blount Street.
  Go I/2 blocks west towards the capital and turn left into the Good Neighbor parking lot
- 2. Turn right onto Railroad Street from S. Blount Street.

  Go I/2 blocks west towards the capital and turn right into the Good Neighbor parking lot.

\*THE GOOD NEIGHBOR PARKING LOT HAS A 300+ CAR CAPACITY\*

3. Street parking is available along E. Main Street

www.jmm1980.org